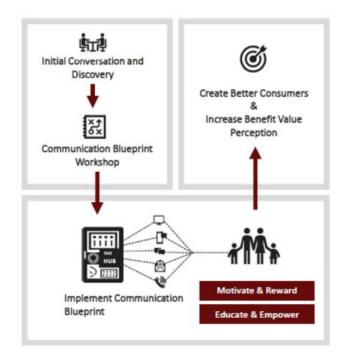

## **Benefit Communication and Engagement Tool**

Benefit Communication and Engagement Tool is part of E<sup>3</sup> Employer Solutions<sup>TM</sup>

E<sup>3</sup> = Encourage. Empower. Exchange.

How does your staff deliver year-round communication to your workforce? They don't... but our platform <u>does</u>!

Historically, benefits communication occurs only around open enrollment time. Why? Because, communicating year-round takes time and resources most employers don't have. Our platform eliminates these challenges and delivers your messages directly to your employees and their dependents.